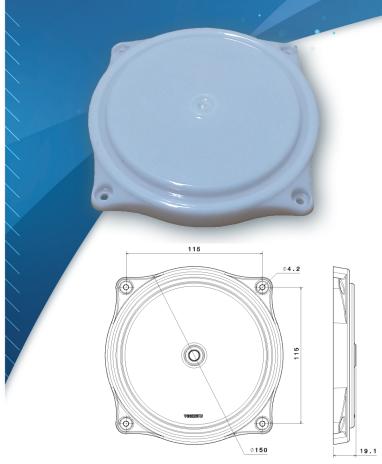

## TECHNILYS +

Thin and low-profile product

Non visible leds when product is switch off

Infrared sensor: detect the temperature's variations. No detection of moving objects.

| TECHNICAL DATA            |                  |  |
|---------------------------|------------------|--|
| LED : TYPE & NUMBER       | 16 OSRAM S5 LEDS |  |
| BEAM ANGLE                | 120°             |  |
| LUMINOUS FLUX             | 1600 LUMEN       |  |
| CONSUMPTION               | 15W              |  |
| SUPPLY                    | 12/24V           |  |
| DIMENSIONS (L X H) – MM - | 180 X 19         |  |
| WATERPROOF LEVEL          | N.A              |  |

| PART NUMBERS  |             |            |
|---------------|-------------|------------|
| LED COLOR T°  | PART NUMBER | WATERPROOF |
| NEUTRAL WHITE | 240474N     | IP69       |
| COOL WHITE    | 240474C     | IP69       |