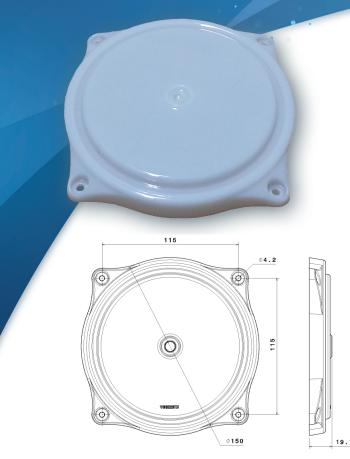

## TECHNILYS +

Thin and low-profile product

Non visible leds when product is switch off

Infrared sensor: detect the temperature's variations. No detection of moving objects.

| TECHNICAL DATA            |                 |  |
|---------------------------|-----------------|--|
| LED : TYPE & NUMBER       | 8 OSRAM S5 LEDS |  |
| BEAM ANGLE                | 120°            |  |
| LUMINOUS FLUX             | 800 LUMEN       |  |
| CONSUMPTION               | 7,5W            |  |
| SUPPLY                    | 12/24V          |  |
| DIMENSIONS (L X H) – MM - | 180 X 19        |  |
| WATERPROOF LEVEL          | N.A             |  |