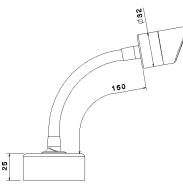

## TECHNICAL DATA

| LED : TYPE & NUMBER       | 3 OSRAM LEDS |
|---------------------------|--------------|
| BEAM ANGLE                | 30°          |
| LUMINOUS FLUX             | 135 LUMENS   |
| CONSUMPTION               | 1,3 W        |
| SUPPLY                    | 12V          |
| DIMENSIONS (L X H) – MM - | Ф58 Х 225    |
| WATERPROOF LEVEL          | IP20         |

## READING LAMP

- # Metallic housing, chrome finish
- # Beam angle : 30°
- # Connection by 2 wires (lg 10cm)
- # Switch ON/OFF located on the base
- # Non-depolarized product