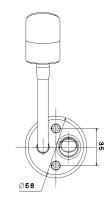

## TECHNICAL DATA

| LED : TYPE & NUMBER       | 3 OSRAM LEDS |
|---------------------------|--------------|
| BEAM ANGLE                | 30°          |
| LUMINOUS FLUX             | 135 LUMENS   |
| CONSUMPTION               | 1,3 W        |
| SUPPLY                    | 12V          |
| DIMENSIONS (L X H) – MM - | Ф58 Х 225    |
| WATERPROOF LEVEL          | IP20         |

## READING LAMP

- # Metallic housing, chrome finish
- # Beam angle : 30°
- # Connection by 2 wires (lg 10cm)
- # Switch ON/OFF located on the base
- # Non-depolarized product